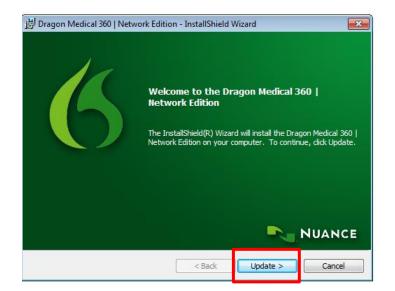

#### Dragon Upgrade to Client Version 12.51.217.164

#### October 2018

#### **Current Version**



Note: Many resources for users are on the Web, including the latest guides, tips, videos, notes on compatible hardware, partners who provide customization services and Technical Support. Please see www.nuance.com/dragon.

(To close this splashscreen, click the mouse anywhere or press the Escape key.)

## **Click Run**





# **Click Update**



# **Click Finish**



## **New Version**



This software is subject to one or more US Patents.

Note: Many resources for users are on the Web, including the latest guides, tips, videos, notes on compatible hardware, partners who provide customization services and Technical Support. Please see www.nuance.com/dragon.

(To close this splashscreen, click the mouse anywhere or press the Escape key.)